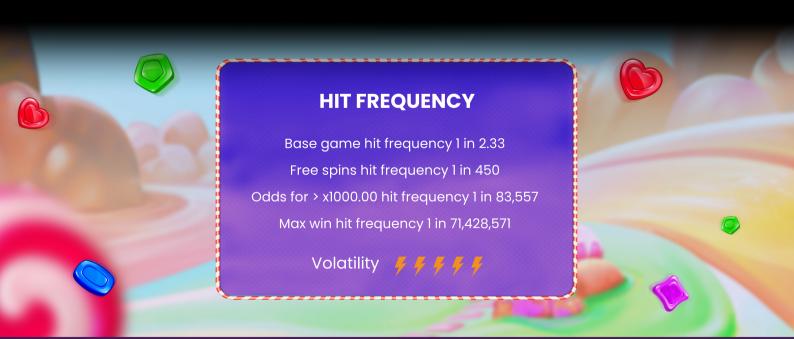

## **Game Details:**

| Max X win      | 25,000x       |
|----------------|---------------|
| Max Exposure   | \$6,000,000   |
| Min & Max Bet  | \$0.2 - \$240 |
| Bet Multiplier | 20            |
| Bonus Buy      | x100, x500    |

| Reels & Rows | 6 x 5        |
|--------------|--------------|
| Pay Type     | Pay Anywhere |
| Symbol Pays  | 8 - 12+      |
| Ante Bet     | x1.25        |