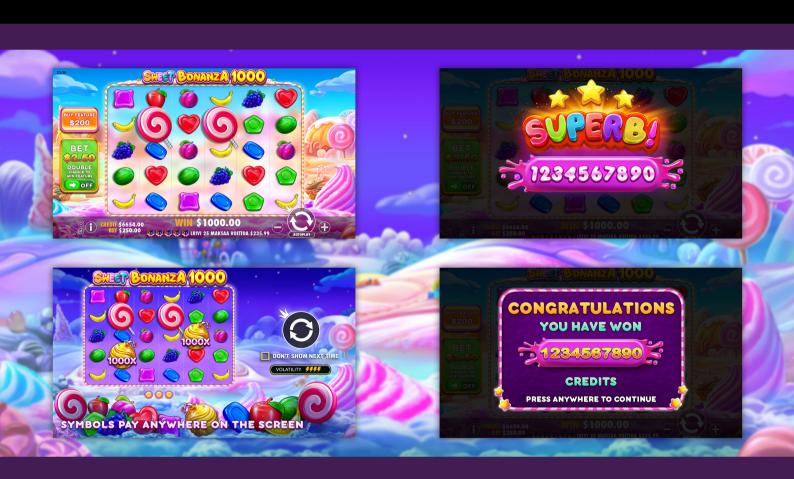

## Take a journey to a sugary wonderland in Sweet Bonanza 1000

This 6x5 Slot takes a journey through a vibrant wonderland full of treats, as fruity icons including melons and grapes alongside glistening hearts, pay anywhere on the screen. When the reels spin in four lollipops, the free spins round is unlocked, continuing a voyage which gathers multiple features and modifiers, sending players into a sugar rush

## What to expect:

- The Tumble Feature within free spins combine with candy bomb multipliers, with the final win awarding a multiplier of x1,000
- During the super free spins round, all multiplier bombs have a minimum value of x20
- Five further free spins are unlocked when three more lollipop Scatters land